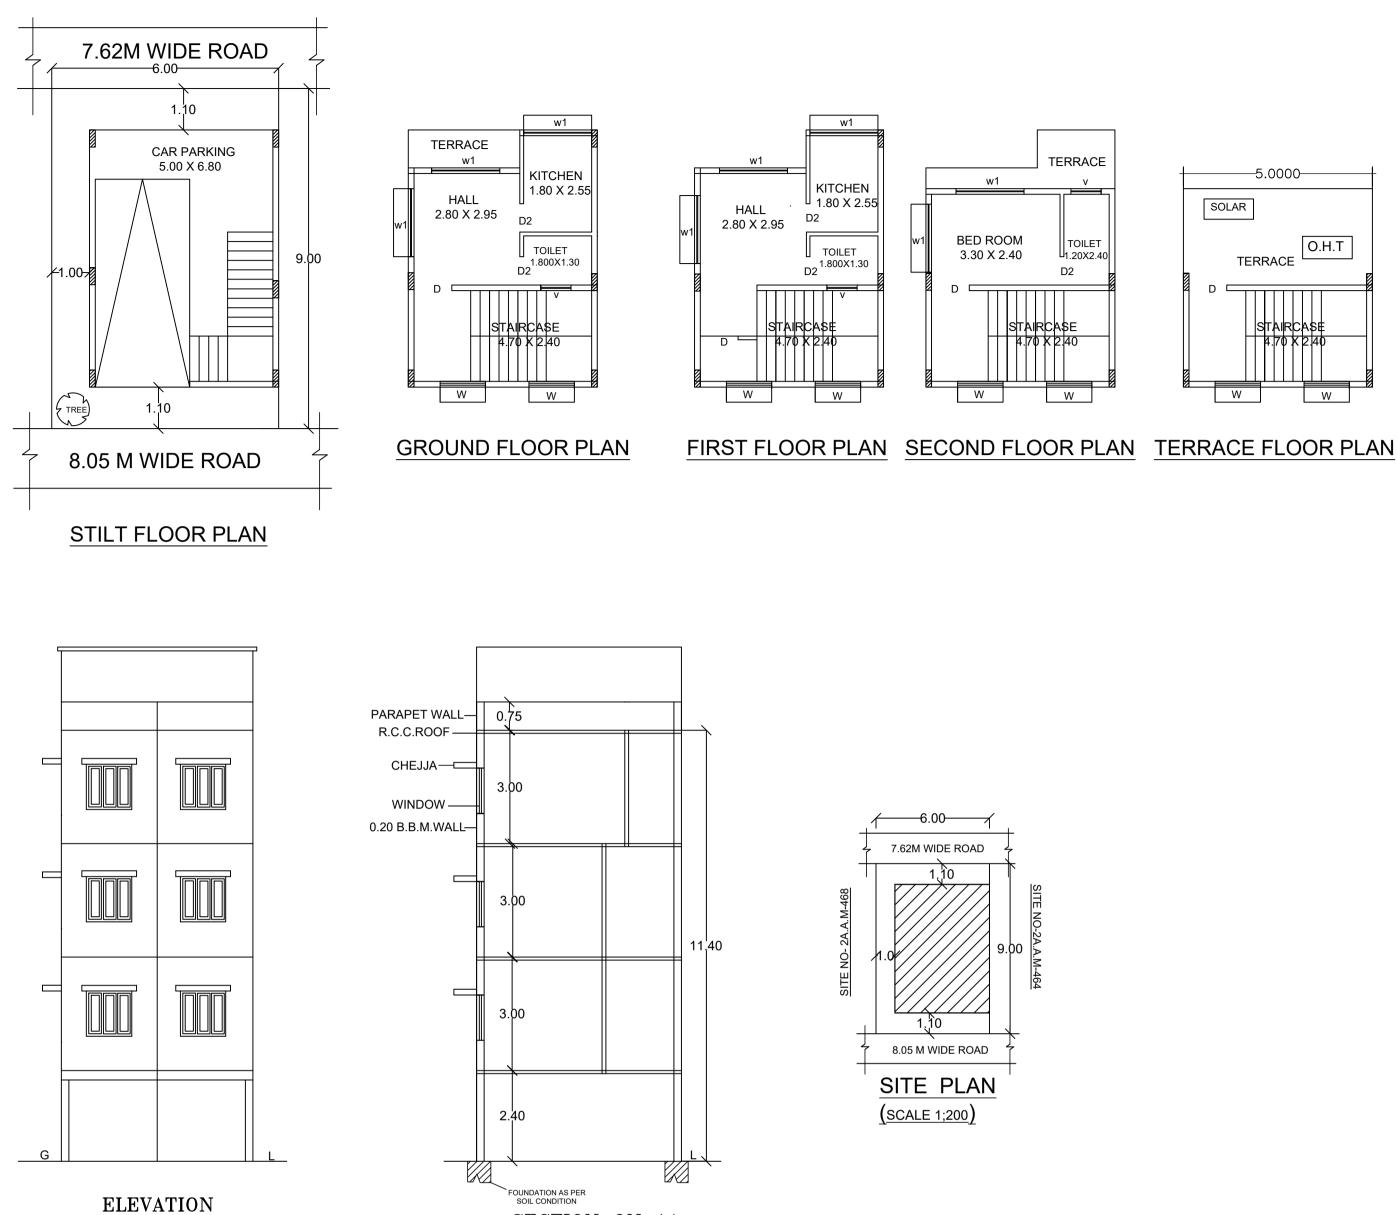

SECTION ON AA

# Block :A (RES)

| Floor Name                          |               |           | Proposed FAR<br>Area (Sq.mt.) | Total FAR Area | Tnmt (No.) |    |
|-------------------------------------|---------------|-----------|-------------------------------|----------------|------------|----|
|                                     | Alea (Sq.ml.) | StairCase | Parking                       | Resi.          | (Sq.mt.)   |    |
| Terrace Floor                       | 13.50         | 13.50     | 0.00                          | 0.00           | 0.00       | 00 |
| Second Floor                        | 26.25         | 11.28     | 0.00                          | 14.97          | 14.97      | 00 |
| First Floor                         | 31.05         | 11.28     | 0.00                          | 19.77          | 19.77      | 01 |
| Ground Floor                        | 31.05         | 11.28     | 0.00                          | 19.77          | 19.77      | 01 |
| Stilt Floor                         | 34.00         | 5.94      | 28.06                         | 0.00           | 0.00       | 00 |
| Total:                              | 135.85        | 53.28     | 28.06                         | 54.51          | 54.51      | 02 |
| Total Number of<br>Same Blocks<br>: | 1             |           |                               |                |            |    |
| Total:                              | 135.85        | 53.28     | 28.06                         | 54.51          | 54.51      | 02 |

# SCHEDULE OF JOINERY:

| BLOCK NAME | NAME | LENGTH | HEIGHT | NOS |
|------------|------|--------|--------|-----|
| A (RES)    | D2   | 0.75   | 2.10   | 05  |
| A (RES)    | D    | 1.00   | 2.10   | 03  |

# SCHEDULE OF JOINERY:

| BLOCK NAME | NAME | LENGTH | HEIGHT | NOS |
|------------|------|--------|--------|-----|
| A (RES)    | V    | 0.80   | 1.20   | 03  |
| A (RES)    | W    | 1.20   | 1.20   | 08  |
| A (RES)    | W1   | 1.80   | 1.20   | 08  |

# UnitBUA Table for Block :A (RES)

| FLOOR                | Name    | UnitBUA Type | UnitBUA Area | Carpet Area | No. of Rooms | No. of Tenement |
|----------------------|---------|--------------|--------------|-------------|--------------|-----------------|
| GROUND<br>FLOOR PLAN | SPLIT 1 | FLAT         | 31.05        | 15.86       | 3            | 1               |
| FIRST FLOOR<br>PLAN  | SPLIT 2 | FLAT         | 57.30        | 26.98       | 3            | 1               |
| SECOND<br>FLOOR PLAN | SPLIT 2 | FLAT         | 0.00         | 0.00        | 2            | 0               |
| Total:               | -       | -            | 88.35        | 42.84       | 8            | 2               |

| Block Name | Block Use               | Block SubUse | Block Structure         | Block Land Use |
|------------|-------------------------|--------------|-------------------------|----------------|
|            | DIOCK 036               | DIOCK SUDUSE | DIOCK Structure         | Category       |
| A (RES)    | Desidential             | Plotted Resi | Bldg upto 11.5 mt. Ht.  | Р              |
|            | Residential development |              | Bidg upto 11.5 mit. Ht. | ĸ              |

| Block   | Type SubUse | Area                        | Un       | iits  |       | Car        |       |       |
|---------|-------------|-----------------------------|----------|-------|-------|------------|-------|-------|
| Name    | туре        | Subose                      | (Sq.mt.) | Reqd. | Prop. | Reqd./Unit | Reqd. | Prop. |
| A (RES) | Residential | Plotted Resi<br>development | 50 - 225 | 1     | -     | 1          | 1     | -     |
|         | Total :     |                             | -        | -     | -     | -          | 1     | 1     |

| Parking Check ( | Table 7b) |
|-----------------|-----------|
| Vehicle Type    |           |

| venicie Type  | Reqû. |               |  |
|---------------|-------|---------------|--|
|               | No.   | Area (Sq.mt.) |  |
| Car           | 1     | 13.75         |  |
| Total Car     | 1     | 13.75         |  |
| TwoWheeler    | -     | 13.75         |  |
| Other Parking | -     | -             |  |
| Total         |       | 27.50         |  |

| ment Details        | 5                               |                                                                 |                                                                                |                                                                                                                |                                                                                                                                                                 |                                                                                                                                                                                                           |
|---------------------|---------------------------------|-----------------------------------------------------------------|--------------------------------------------------------------------------------|----------------------------------------------------------------------------------------------------------------|-----------------------------------------------------------------------------------------------------------------------------------------------------------------|-----------------------------------------------------------------------------------------------------------------------------------------------------------------------------------------------------------|
| No. of Same<br>Bldg | Total Built Up<br>Area (Sq.mt.) | Deductions (Area in Sq.mt.)                                     |                                                                                | Proposed FAR<br>Area Total FAR<br>(Sq.mt.) Area (Sq.mt.)                                                       |                                                                                                                                                                 | Tnmt (No.)                                                                                                                                                                                                |
|                     |                                 | StairCase                                                       | Parking                                                                        | Resi.                                                                                                          |                                                                                                                                                                 |                                                                                                                                                                                                           |
| 1                   | 135.85                          | 53.28                                                           | 28.06                                                                          | 54.51                                                                                                          | 54.51                                                                                                                                                           | 02                                                                                                                                                                                                        |
| 1                   | 135.85                          | 53.28                                                           | 28.06                                                                          | 54.51                                                                                                          | 54.51                                                                                                                                                           | 2.00                                                                                                                                                                                                      |
|                     | No. of Same                     | No. of Same<br>Bldg Total Built Up<br>Area (Sq.mt.)<br>1 135.85 | No. of Same<br>Bldg<br>1 Total Built Up<br>Area (Sq.mt.)<br>StairCase<br>53.28 | No. of Same<br>BldgTotal Built Up<br>Area (Sq.mt.)Deductions (Area in Sq.mt.)StairCaseParking1135.8553.2828.06 | No. of Same<br>BldgTotal Built Up<br>Area (Sq.mt.)Deductions (Area in Sq.mt.)Proposed FAR<br>Area<br>(Sq.mt.)1135.85StairCaseParkingResi.1135.8553.2828.0654.51 | No. of Same<br>Bldg Total Built Up<br>Area (Sq.mt.) Deductions (Area in Sq.mt.) Area<br>(Sq.mt.) Total FAR<br>Area (Sq.mt.)   StairCase Parking Resi. Vertical Sq.mt.)   1 135.85 53.28 28.06 54.51 54.51 |